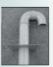

## L-Shaped Outlest (PVC / Felt)

| Code   | Dia. | Qty. |
|--------|------|------|
| FL2000 | 2"   |      |
| FL2005 | 3"   |      |
| FL2010 | 4"   |      |
| FL2015 | 6"   |      |

### L-Shaped Outlets (Asphalt) Horizontal / Vertical

|        |    | 1 |
|--------|----|---|
| FL2000 | 2" |   |
| FL2005 | 3" |   |
| FL2070 | 4" |   |
| FL2015 | 6" |   |
|        |    |   |